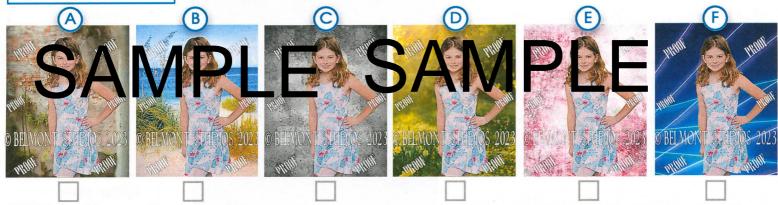

# **STEP 1:** Select From These 6 Background Options

Look online for a full size example + over 100 background choices at www.belmontstudio.com/order

Select your background by checking the box below with your background choice and writing your choice in the background column as well.